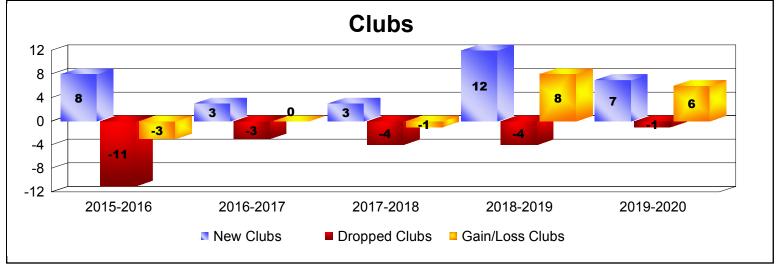

District 321 E

As of December 2019 Cumulative

| Year      | New<br>Clubs | Dropped<br>Clubs | Gain/<br>Loss<br>Clubs | New<br>Members | Charter<br>Members | Reinstate<br>Members | Transfer<br>Members | Total<br>Member<br>Added | Total<br>Members<br>Dropped | Gain/<br>Loss<br>Members |
|-----------|--------------|------------------|------------------------|----------------|--------------------|----------------------|---------------------|--------------------------|-----------------------------|--------------------------|
| 2015-2016 | 8            | -11              | -3                     | 292            | 226                | 64                   | 22                  | 604                      | -853                        | -249                     |
| 2016-2017 | 3            | -3               | 0                      | 502            | 108                | 26                   | 18                  | 654                      | -404                        | 250                      |
| 2017-2018 | 3            | -4               | -1                     | 685            | 93                 | 58                   | 15                  | 851                      | -663                        | 188                      |
| 2018-2019 | 12           | -4               | 8                      | 241            | 302                | 29                   | 5                   | 577                      | -614                        | -37                      |
| 2019-2020 | 7            | -1               | 6                      | 136            | 167                | 15                   | 6                   | 324                      | -246                        | 78                       |
| Average   | 7            | -5               | 2                      | 371            | 179                | 38                   | 13                  | 602                      | -556                        | 46                       |