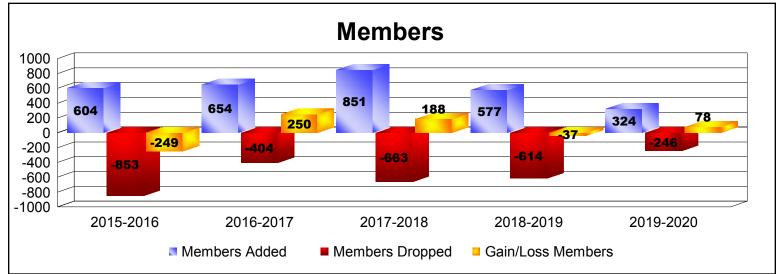

District 321 E

As of December 2019 Cumulative

| Year      | New<br>Clubs | Dropped<br>Clubs | Gain/<br>Loss<br>Clubs | New<br>Members | Charter<br>Members | Reinstate<br>Members | Transfer<br>Members | Total<br>Member<br>Added | Total<br>Members<br>Dropped | Gain/<br>Loss<br>Members |
|-----------|--------------|------------------|------------------------|----------------|--------------------|----------------------|---------------------|--------------------------|-----------------------------|--------------------------|
| 2015-2016 | 8            | -11              | -3                     | 292            | 226                | 64                   | 22                  | 604                      | -853                        | -249                     |
| 2016-2017 | 3            | -3               | 0                      | 502            | 108                | 26                   | 18                  | 654                      | -404                        | 250                      |
| 2017-2018 | 3            | -4               | -1                     | 685            | 93                 | 58                   | 15                  | 851                      | -663                        | 188                      |
| 2018-2019 | 12           | -4               | 8                      | 241            | 302                | 29                   | 5                   | 577                      | -614                        | -37                      |
| 2019-2020 | 7            | -1               | 6                      | 136            | 167                | 15                   | 6                   | 324                      | -246                        | 78                       |
| Average   | 7            | -5               | 2                      | 371            | 179                | 38                   | 13                  | 602                      | -556                        | 46                       |